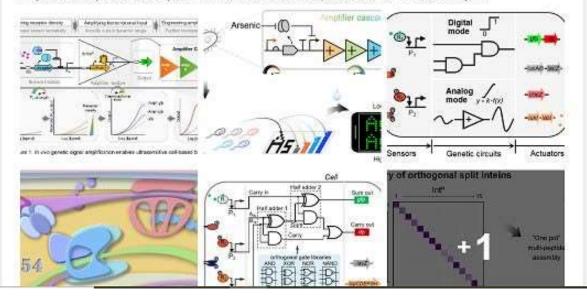

Post On SensUS Connect

Hi everyone! Trusense invited Prof. Baojun Wang (University of Edinburgh, synthetic biology) to the conference last week.Synthetic biology is a cutting-edge technology that encodes and regulates life at the cellular level. Their Projects are very cool, we really learned a lot for sensor development, so I wanna share with you!