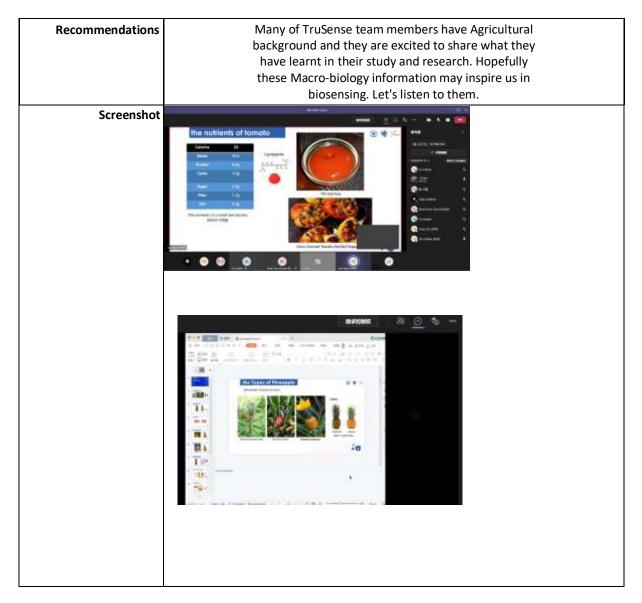

#### 2.1 Organize online Event;

| Title of activity 1   | Interesting Botany                                                                                                                                                                                                                                                                                                                                                                                                                                                                                                                                                                                                                                                                                                                                                                                                                                                                                                                                                                                                                      |
|-----------------------|-----------------------------------------------------------------------------------------------------------------------------------------------------------------------------------------------------------------------------------------------------------------------------------------------------------------------------------------------------------------------------------------------------------------------------------------------------------------------------------------------------------------------------------------------------------------------------------------------------------------------------------------------------------------------------------------------------------------------------------------------------------------------------------------------------------------------------------------------------------------------------------------------------------------------------------------------------------------------------------------------------------------------------------------|
| Organized by          | TruSense                                                                                                                                                                                                                                                                                                                                                                                                                                                                                                                                                                                                                                                                                                                                                                                                                                                                                                                                                                                                                                |
| Date                  | 2021.07.24                                                                                                                                                                                                                                                                                                                                                                                                                                                                                                                                                                                                                                                                                                                                                                                                                                                                                                                                                                                                                              |
| Type of activity      | workshop                                                                                                                                                                                                                                                                                                                                                                                                                                                                                                                                                                                                                                                                                                                                                                                                                                                                                                                                                                                                                                |
| Abstract              | Zhijian Yan and Beini Chen, 2 members of TruSense, shares their<br>knowledge in Botany and Molecular Botany                                                                                                                                                                                                                                                                                                                                                                                                                                                                                                                                                                                                                                                                                                                                                                                                                                                                                                                             |
| Objective of activity | connecting students by a interesting and relatively easy topic                                                                                                                                                                                                                                                                                                                                                                                                                                                                                                                                                                                                                                                                                                                                                                                                                                                                                                                                                                          |
| Lessons learnt        | knowledge in evolutionary biology and the classification of plants, etc.                                                                                                                                                                                                                                                                                                                                                                                                                                                                                                                                                                                                                                                                                                                                                                                                                                                                                                                                                                |
| Recommendations       | Many of TruSense team members have Agricultural<br>background and they are excited to share what they<br>have learnt in their study and research. Hopefully<br>these Macro-biology information may inspire us in<br>biosensing. Let's listen to them.                                                                                                                                                                                                                                                                                                                                                                                                                                                                                                                                                                                                                                                                                                                                                                                   |
|                       |                                                                                                                                                                                                                                                                                                                                                                                                                                                                                                                                                                                                                                                                                                                                                                                                                                                                                                                                                                                                                                         |
|                       | Important     Important       Important |
|                       | CB                                                                                                                                                                                                                                                                                                                                                                                                                                                                                                                                                                                                                                                                                                                                                                                                                                                                                                                                                                                                                                      |